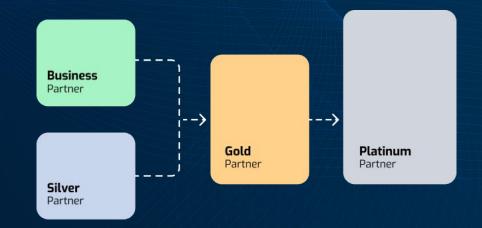

## The partnership program offers a tier-based structure:

#### Business, Silver, Gold and Platinum.

Any partner joining the Tech Partners program will begin by joining the Business or Silver program, depending on the nature of the partnership.

The upgrade to a higher tier is conditional on meeting the requirements of the current tier and unlocking more benefits and incentives.