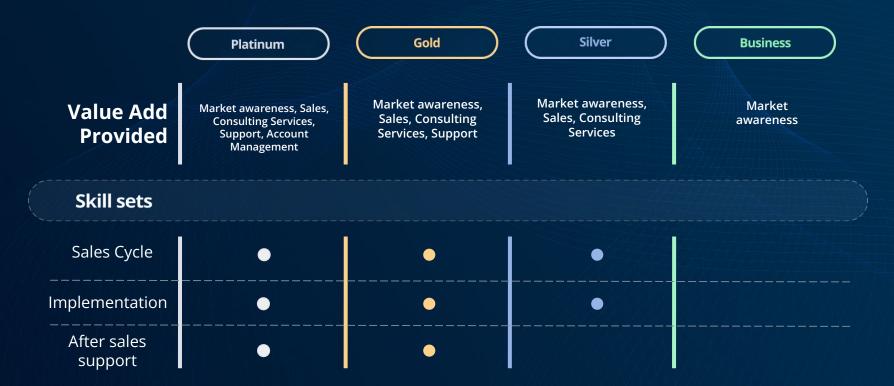

## A program tailored to each partner

## The partnership program offers a tier-based structure:

#### Business, Silver, Gold and Platinum.

Any partner joining the Tech Partners program will begin by joining the Business or Silver program, depending on the nature of the partnership.

The upgrade to a higher tier is conditional on meeting the requirements of the current tier and unlocking more benefits and incentives.